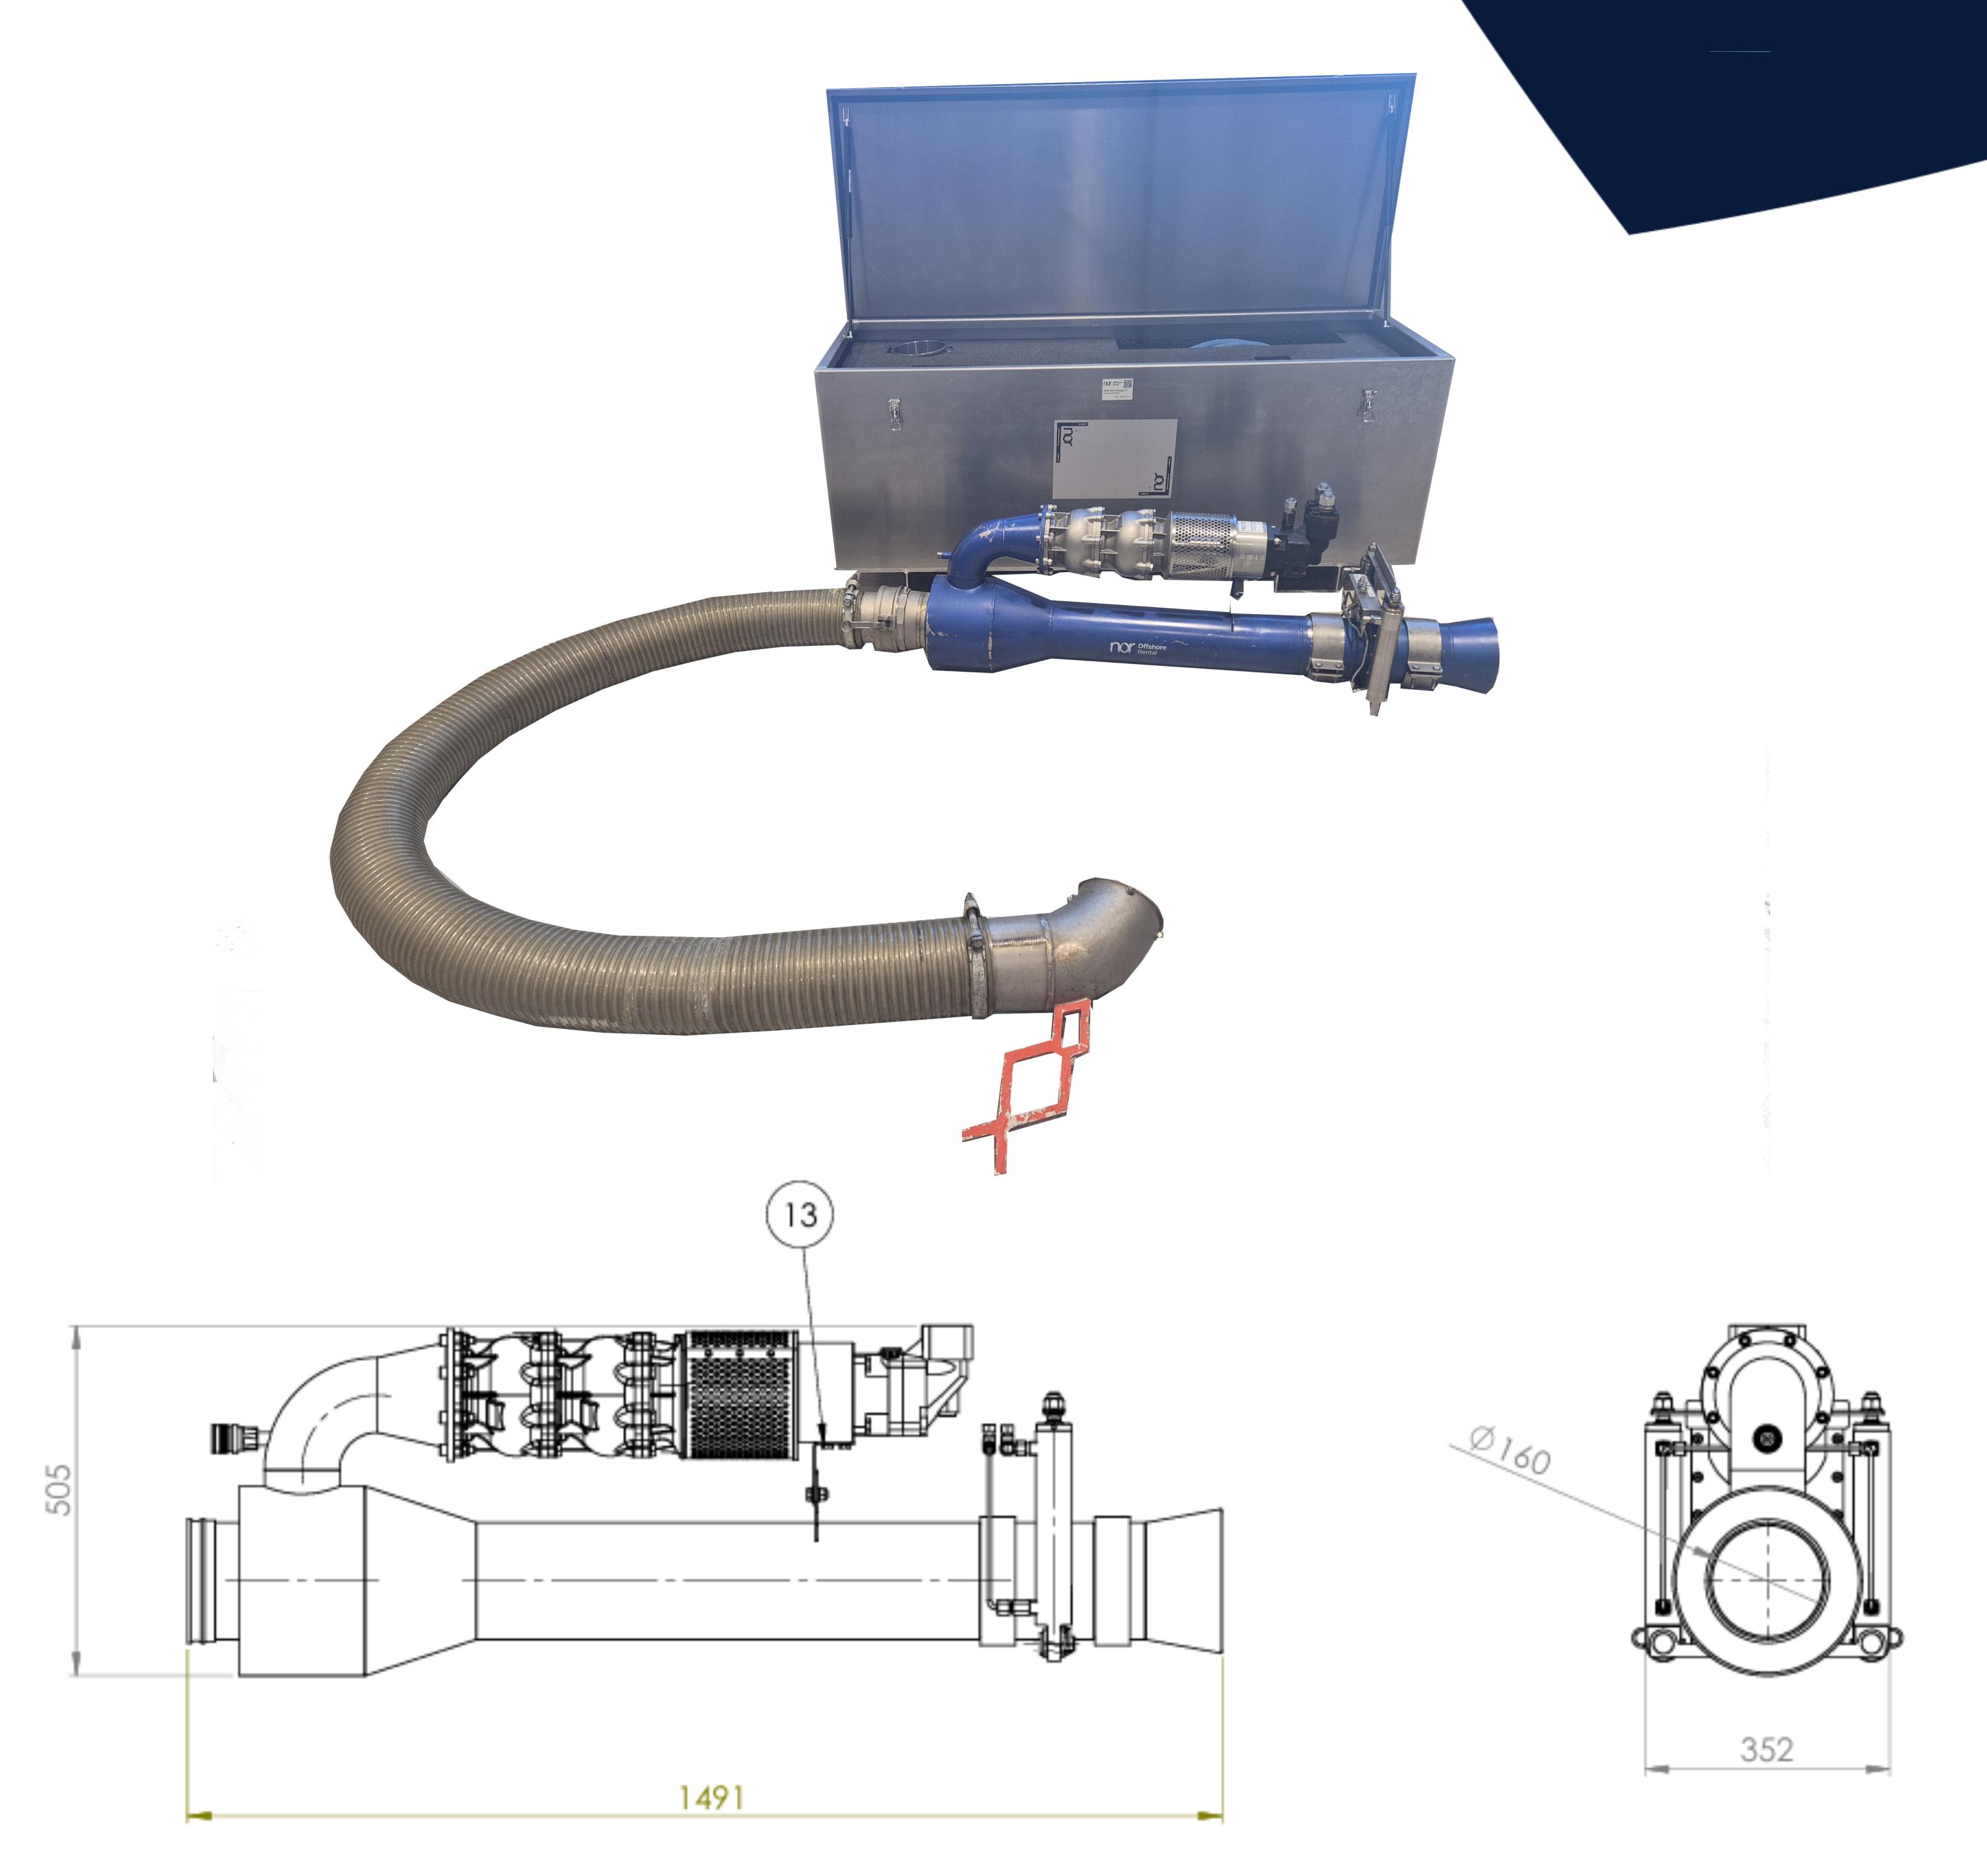

## NOR ROV Dredge 6 inch

The NOR 6" ROV Dredge is a hydraulically powered, low-pressure seawater pump designed to work as an integrated opportunity to ROV subsea intervention. The efficient hydraulic energy can be utilized for salvage, excavating underwater pipelines system, dredging and similar underwater offshore intervention. The dredge system is also equipped with a hydraulically operated backflush mechanism designed to help with clogging issues.

The NOR ROV Dredge is a new dredge type which is optimized based on actual hydraulic capacity provided from the ROV. Hence, NOR 6" ROV Dredge utilizes maximum advantage of the ROV.