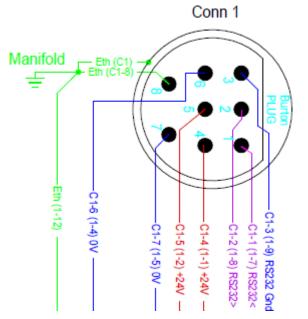

## **4-Station Proportional IVP**

4-Station Valve pack is a very versatile system which can be integrated to almost any skid or backpack. It has a touchscreen software which is capable of operating all the valves proportionally, with accurate pressure and flow control. The software also is capable of logging and exporting data, which will give you very good control over monitoring pressure and flow on external tooling. Valve pack is set up with 4 external sensors to monitor compensator, pressure sensor and flow rate sensor.