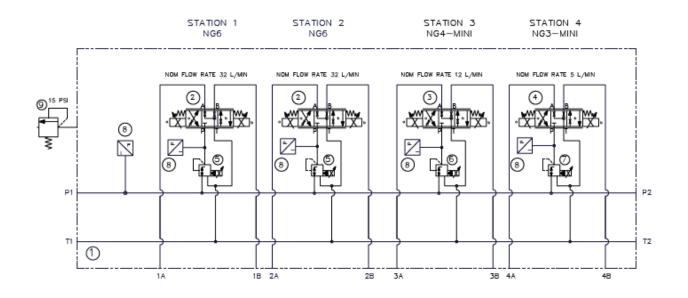

## **4-Station Proportional IVP**

4-Station Valve pack is a very versatile system which can be integrated to almost any skid or backpack. It has a touchscreen software which is capable of operating all the valves proportionally, with accurate pressure and flow control. The software also is capable of logging and exporting data, which will give you very good control over monitoring pressure and flow on external tooling. Valve pack is set up with 4 external sensors to monitor compensator, pressure sensor and flow rate sensor.

| Specifications   |               |
|------------------|---------------|
| Maximum Pressure | 207 bar       |
| Flow Rate        | 35 lpm        |
| Pressure         | JIC 8         |
| Return           | JIC 8         |
| Comp             | JIC 4         |
| 1 & 2 A&B        | JIC 6         |
| 2,3 A&B          | JIC 4         |
| Size             | 342x146x250mm |
| Weight           | 20kg          |