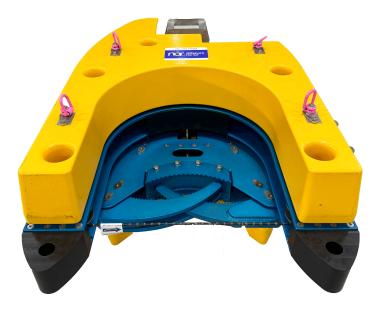

## NOR Diamond Wire Saw 4-26 inch

The NORSubsea Diamond Wire Saw is designed to be rugged and simple to use. It clamps onto pipes and cuts by operating the feed function on the wire. The saw can be operated by ROV with it's internal HPUin combination with hot stabs and Valve stabs, or Divers with the help of deck hose reel and HPU.

## **Key Features**

Cutting capacity up to 660mm Lightweight Robust Easy integration

| Specifications                 |                         |
|--------------------------------|-------------------------|
| Transport dims                 | N/A                     |
| Weight in air with<br>buoyancy | 458 kg                  |
| Weight in water                | 37 kg                   |
| Dimensions                     | 1280 x 768 x 645 mm     |
| Hydraulic requirement saw      | 60 Imp at 175 bar (MAX) |
| Hydraulic supply claw          | 207 bar max             |