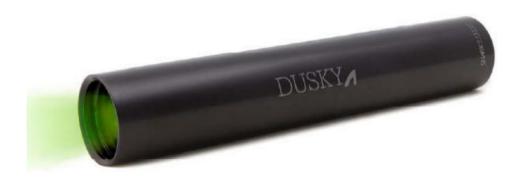

## **Dusky Shark**

The Dusky Green Line Laser is a small size & low weight laser for Subsea measurements. The Dusky laser is a green line laser used when measurements are needed from video images. The green light ensures good visibility due to reduced absorption of green light in water.

| Specifications |                                |
|----------------|--------------------------------|
| Wavelength     | 532 nm                         |
| Output         | 30 mW                          |
| Lens           | 60° (30°, 45°, 90° on request) |
| Power          | 12 – 32VDC / 2 W               |
| Materials      | High grade Aluminium           |
| Dimensions     | 35mm x 195mm                   |
| Weight         | 0.4 / 0.3 kg                   |
| Depth rating   | 3000 msw                       |
| Std. Connector | MCBH4M                         |