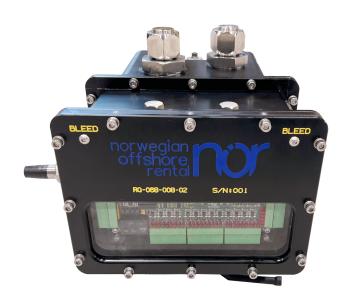

## Station High Flow Valve Pack

3-Station High Flow Valve pack is a very versatile system which can be integrated to almost any skid or backpack. It has a touchscreen software which is capable of operating all the valves, high flow valve is proportional the two others have directional control. The software also is capable of logging and exporting data, which will give you very good control over monitoring pressure and flow on external tooling. Valve pack is set up with 2 external sensors to monitor compensator, pressure sensor and flow rate sensor.

## **Specifications**

Dimensions L x W x H 400 mm (L) x 380 mm (W) x 310 mm (H) 45.1kg

Weight in air

Max pressure Input 207 bar

Max pressure Output 207 bar

Flow 0-165 lpm

Pressure and Tank JIC 16

Pressure out 1 A & B JIC12