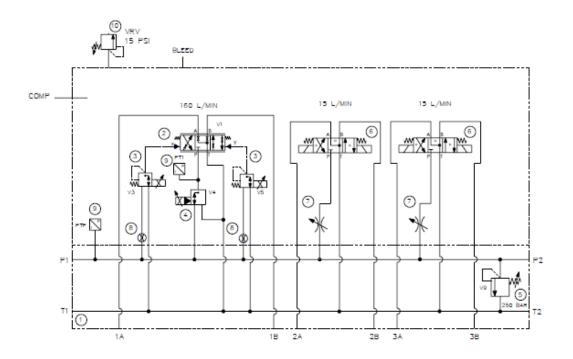

## Station High Flow Valve Pack

3-Station High Flow Valve pack is a very versatile system which can be integrated to almost any skid or backpack. It has a touchscreen software which is capable of operating all the valves, high flow valve is proportional the two others have directional control. The software also is capable of logging and exporting data, which will give you very good control over monitoring pressure and flow on external tooling. Valve pack is set up with 2 external sensors to monitor compensator, pressure sensor and flow rate sensor.

## **Specifications**

Dimensions L x W x H 400 mm (L) x 380 mm (W) x 310 mm (H) 45.1kg

Weight in air

Max pressure Input 207 bar

Max pressure Output 207 bar

Flow 0-165 lpm

Pressure and Tank JIC 16

Pressure out 1 A & B JIC12

2 A & B JIC 4

3 A & B JIC 4