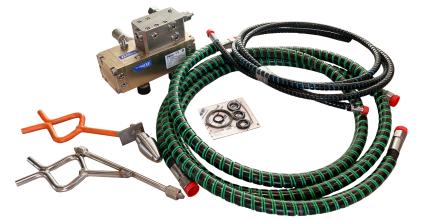

## 520 bar ROV High Pressure Water System

Dynaset 520 Bar Jetting Pump is used as a field-proven, user-friendly and highly efficient tool for subsea cleaning. The pump is capable of jetting at 520 bar with a standard nozzle. The kit comes with all necessary items for operating, which includes hoses, handle, and nozzle.