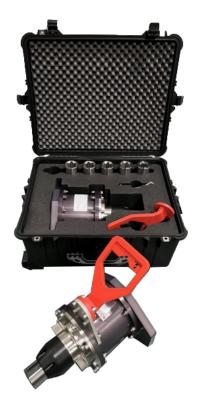

## ISO/17D Class 4 to Petrobas Adaptor

ISO/17D Class 4 to Petrobras Adaptor is an interface extension, designed to allow Petrobras valve interfaces to be actuated using a class 4 torque tool. It is a purely mechanical tool designed to be used with an ISO 17D Class 4 Torque tool, utilising its latching capability to secure the adaptor.

## Key Features

The tool comes with sockets suitable for the following stems sizes:

- 1-1/16" A/F Hex
- 1-1/4" A/F Hex
- 1-5/16" A/F Hex
- 1-3/8" A/F Hex
- 1-7/16" A/F Hex
- ¾" Slotted (for use with paddle/T-bar)