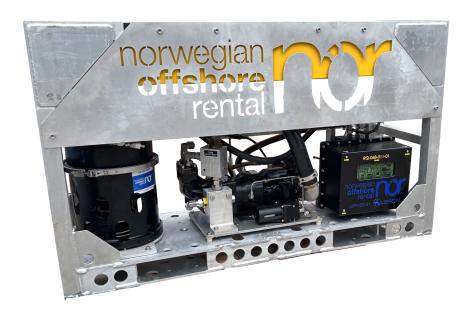

## NOR Backpack M

NOR Backpack M was made to be integrated on the back of various ROVs for easy and quick installation. It has great capabilities in regards to operating various ROV tooling or other intervention tasks. With brackets on the back, the backpack can go into the ROV frame for connection points. It also has a lifting point on top to help installation on the ROV.

## **Key Features**

Low weight in water Easy integration Versatile set up

Level sensor on compensator

Made to fit Schilling HD, Kystdesign ROV's (DOP) and multipurpose brackets

5-station Valve Pack with topside touch panel

External flow and pressure logging

16 ltr Compensator (More Can be added)