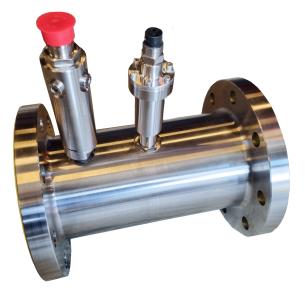

## Turbine Subsea Flow Meter ETL/N4/100

## **Key Features**

Highly accurate measurement of flow Robust stainless steel construction Low pressure drop Bi-directional flow capability Individual calibration certificates Pressure sensor

| Specifications  |                     |
|-----------------|---------------------|
| Material        | 316 Stainless Steel |
| Size            | 300 mm x 100 mm     |
| Flange          | 4" ANSI             |
| Weight          | 16,5 kgs            |
| Depth           | 4000 m rated        |
| Flow            | 450-4500 lpm        |
| Pressure Sensor | 0-40 bar            |