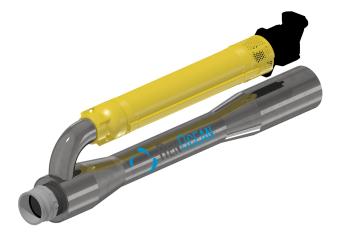

## REN ROV Dredge 4 inch

The REN 4" ROV Dredge is a lightweight designed with high performance. Ready to be used in combination with the ROV system. The REN 4" ROV Dredger runs at only 30-38 Lpm@160-180Bar, delivers in a transport case included , hose and hose clamps , suction head, ROV handle , hydraulic hoses.