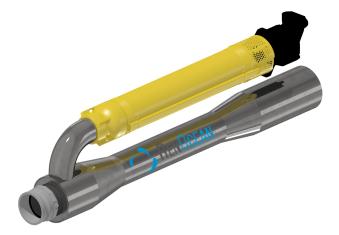

## REN ROV Dredge 4 inch

The REN 4" ROV Dredge is a lightweight designed with high performance. Ready to be used in combination with the ROV system. The REN 4" ROV Dredger runs at only 30-38 Lpm@160-180Bar, delivers in a transport case included, hose and hose clamps, suction head, ROV handle, hydraulic hoses.

| Technical Specifications        |                        |
|---------------------------------|------------------------|
| Hydraulic requirement           | 30-38 lpm @ 200 bar    |
| Approx. weight in air           | 40 kg                  |
| Approx. weight in water         | 32 kg                  |
| Hydraulic connections           | 2x Jic 12<br>1x Jic 8  |
| Suction Hose                    | 4 inch, 3 meter length |
| Maximum Rock size (Theoretical) | Up to 90mm             |