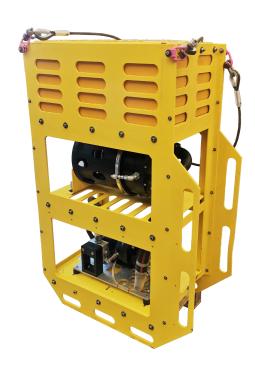

## DWP Backpack Skid Medium

The High Flow DWP is a compact isolated hydraulic system, which is easily integrated into a ROV System. It is a very versatile system which can be integrated with various options of set up and features.

## Features:

Dimensions 525 mm x 968 mm x 1484 mm

Weight in air 195 kgs (with DWP and 1x Compensators)

Weight in water Approx. 50 kgs

Depth rating 3000 MSW