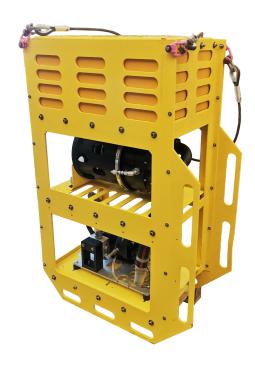

## **DWP Backpack Skid Medium**

The High Flow DWP is a compact isolated hydraulic system, which is easily integrated to a ROV System. It is a very versatile system which can be integrated with various options of set up and features.

## **Features:**

Dimensions 525 mm x 968 mm x 1484 mm

Weight in air 195 kgs (with DWP and 1x Compensators)

Weight in water Approx. 50 kgs

Depth rating 3000 MSW