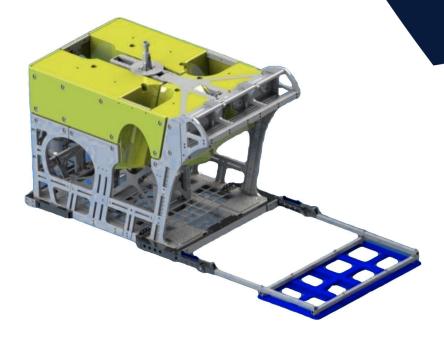

## Front Mounted Pipe Tracker Deployment Frame

Tool Tec has developed a front mounted, retractable pipe tracker frame suitable for fitment onto a range of vehicles. Designed to take the TSS 440 array of coils and mounted in accordance with the manufacturer's recommendations.

## **Key Features**

Up to 4000 MSW depth rating

Fully retractable for safe ROV deployment & recovery

Lightweight to ensure no additional buoyancy requirement

Fully configurable to different vehicles (HD Version shown)

Completely non-magnetic materials used within the critical range of the coils

Adjustable framework to allow the coil distance from the ROV to be increased

Easily disassembled to achieve small shipping footprint

Securely mounts to vehicle on multiple points

Optional failsafe retractable version available