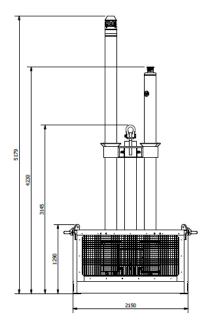

## **Specifications**

| Туре                     | Lifting/transport             |
|--------------------------|-------------------------------|
| Model Basket             | 7 tonne                       |
| Material                 | Steel w/Norsok System 7       |
| Inner dimensions (LxWxH) | 1950 x 1950 x 990 mm          |
| Outer dimensions (LxWxH) | 2488 x 2256 x 1290 (3145*) mm |
| Weight in air            | 2700 kg                       |
| Weight in water          | 2322 kg                       |
| Payload                  | 7000 kg                       |
| MGW                      | 8300 kg                       |
|                          |                               |