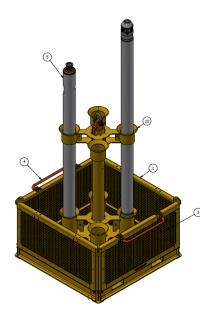

## Guidepost/Extension Subsea Basket

Guidepost/extension basket is used for lifting guidepost safely to seabed and installing them on subsea assets. Center Pole basket can be re-modified to multipurpose basket with or without hatches.

## **Key Features**

Certified DNGL-ST-E273
Forklift pockets
M4-L Extension & Top releasable guide post
Padeye suitable for 17te Green Pin Shackle