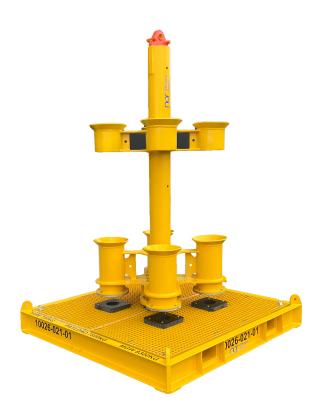

## Guidepost/Extension Subsea Basket

Guidepost/extension basket is used for lifting guidepost safely to seabed and installing them on subsea assets. Center Pole basket can be re-modified to multipurpose basket with or without hatches.

## **Key Features**

Certified DNGL-ST-E273
Forklift pockets
M4-L Extension & Top releasable guide post
Padeye suitable for 17te Green Pin Shackle

## **Specifications**

Type Lifting/transport

Model Basket 7 tonne

Material Steel w/Norsok System 7

Inner dimensions (LxWxH) 1950 x 1950 x 990 mm

Outer dimensions (LxWxH) 2488 x 2256 x 1290 (3145\*) mm

Weight in air 2700 kg
Weight in water 2322 kg
Payload 5600 kg
MGW 8300 kg