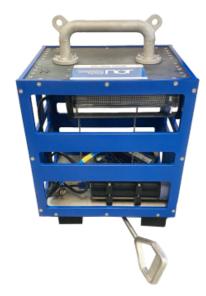

## **Otaq Gyro Frame**

Gyro frame is used for subsea structure positioning or as a standard inclinometer. Heading, roll and pitch read out on the subsea display with different possibilities of accurate positioning. Can also be used with MET stab, which receptacle can be pre-installed on structure.

Other equipment integrations available on request. Battery with ROV on/off switch

| Specifications   |                                           |
|------------------|-------------------------------------------|
| Dimensions       | 482mm x 399mm x 624mm                     |
| Weight           | 49kg including MET stab assembly          |
| Weight           | 64kg Including Octans Gyro                |
| Weight in water  | approx. 25 kg                             |
| Battery capacity | 10Ah (More capacity available on request) |
| Depth rating     | 3000MSW                                   |