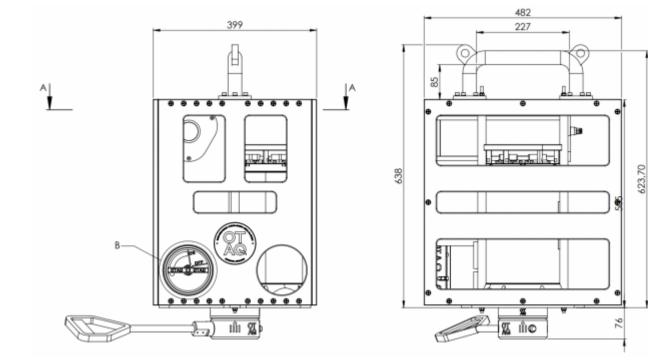

Other equipment integrations available on request. Battery with ROV on/off switch

| Specifications   |                                           |
|------------------|-------------------------------------------|
| Dimensions       | 482mm x 399mm x 624mm                     |
| Weight           | 49kg including MET stab assembly          |
| Weight           | 64kg Including Octans Gyro                |
| Weight in water  | approx. 25 kg                             |
| Battery capacity | 10Ah (More capacity available on request) |
| Depth rating     | 3000MSW                                   |