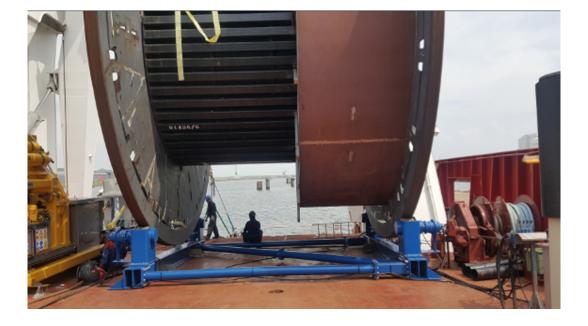

## UR120 Under Roller Assembly

## **Offshore** Rental

The under-roller spread is delivered as a "turn-key" solution, including user manual, el- and hydraulic diagrams, flow sheet aswell as spare hoses and connections.

During operation, the under-roller will function as a dynamic cradle to spool/unspool the product by use of the HPU controlled 4 wheel drive system. As a safety redundancy an accumulator powered centre wheel will be fitted.

## **Key Features**

Designed for 120mT load Easy to assemble and operate Drive wheels rated to 1100kg with normally closed brake system Hydraulic counterbalance valve to handle reel imperfections or high product tension Customizable footprint to fit a multitude of sized reels Portable in 20' open top container