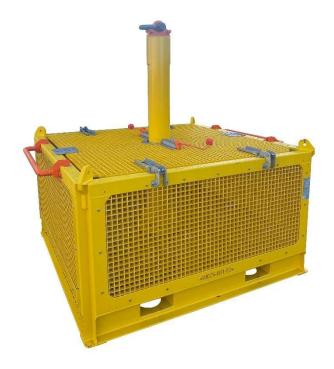

## Subsea Lifting Basket 7T

The Subsea Lifting Basket 7t is designed for transport of tools and equipment. It has a lightweight structure designed for multipurpose use according to customer needs. The Subsea Lifting Basket 7t can be lifted from the center pole using a single wire rope, or from its corners using a 4-legged wire sling. The center pole is removable, as are the ROV grabber bars. ROV friendly hatches on top of a basket that opens from inside (center) to out, can be removed if an open basket is needed. Certified according to DNVGL-ST-E273.

## **Specifications**

Type Lifting/transport

Model Basket 7 tonne

Part Number 10026-001

Material Steel, w/Norsok System 7

Inner dimensions (LxWxH) 1950 x 1950 x 990 mm

Outer dimensions (LxWxH) 2488 x 2256 x 1290 (2384\*) mm

Weight in air 1300 kg

Weight in water 952 kg

Payload 7000 kg

MGW 8300 kg

Forklift pockets Yes

<sup>\*</sup>Height with center pole