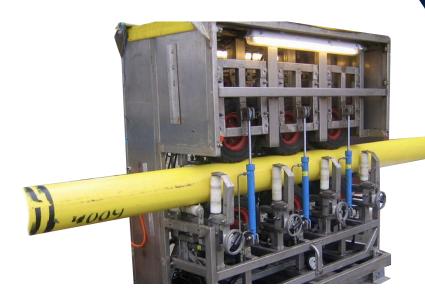

## CTU-2000 Tensioner

Easy to use, 3-wheel pair tensioner with a small footprint, perfect for HV-cables.

## **Key Features**

Designed for fiber-optic and smaller HV-cable Remotely and manually operated

Easy to mobilize

Hydraulic actuators on clamping cylinder

## **Specifications**

10kN Pull rating

Cable diameter 20 - 150 mm

Laying speed 0 - 100 m/min

Wheel pressure 0-3 tonnes (accumulator)

**Dimensions** 

2010 x 1000 x 2100  $(L \times W \times H)$ 

1500 kg (approx.) Weight