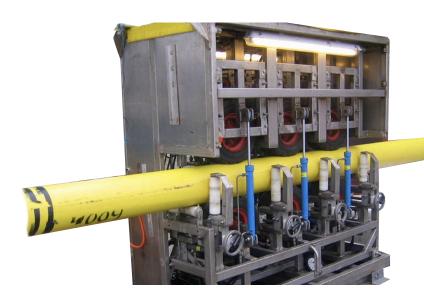

## CTU-2000 Tensioner

Easy to use, 3-wheel pair tensioner with a small footprint, perfect for HV-cables.

## **Key Features**

Designed for fiber-optic and smaller HV-cable

Remotely and manually operated

Easy to mobilize

Hydraulic actuators on clamping cylinder

## **Specifications**

10kN Pull rating

Cable diameter 20 - 150 mm

Laying speed 0 - 100 m/min

Wheel pressure 0-3 tonnes (accumulator)

**Dimensions** 

2010 x 1000 x 2100  $(L \times W \times H)$ 

Weight 1500 kg (approx.)