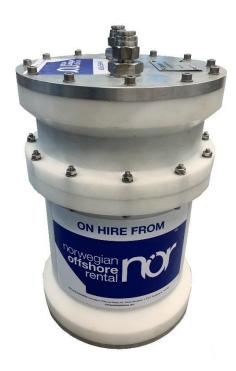

## Hydraulic Compensator

6.3L 6-11PSI

The ROV and Subsea Hydraulic Compensator ensures system overpressure at all times. The Imenco Hydraulic Compensator is a spring activated diaphragm compensator, made from white POM with aluminium lids on the top and bottom. The spring and all bolts and nuts are stainless steel.

## **Specifications**

| Maximum compensated volume | 6,3 litres    |
|----------------------------|---------------|
| Maximum pressure           | 11 psi        |
| Minimum pressure           | 6 psi         |
| Security Valve set point   | 12 psi        |
| Weight in air (empty)      | 14 kg         |
| Weight in water (empty)    | 9 kg          |
| Housing length             | 370 mm        |
| Housing maximum diameter   | 254 mm        |
| Hydraulic connection       | 2 x BSPP R3/4 |
|                            |               |