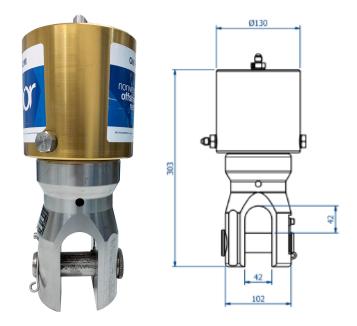

## Webtool Wire Rope Cutter

## WCS38DLP

The Webtool Wire Rope Cutter can cut rope and cables with large diameters in hostile environments and under harsh conditions.

## **Key Features**

Designed to cut wire up to 38mm diameter Closed jaw design Low pressure cylinder removes the need for intensifier panel Can be used at any water depth

## **Specifications**

Input pressure 220 bar maximum input pressure

Approx. weight in air/water 16.5 kg / 14 kg

Swept volume cut stroke 0.5 litres

Swept volume return stroke 0.4 litres

| Capabilities             |      |      |      |      |      |
|--------------------------|------|------|------|------|------|
| Wire rope size           | 13mm | 19mm | 25mm | 32mm | 38mm |
| Wire rope grade<br>N/mm² | 2160 | 2160 | 2060 | 1960 | 1770 |