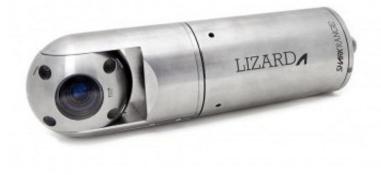

## Imenco Lizard SharkHD

Imenco's Lizard SharkHD is a small sized Pan/Tilt/Zoom camera rated to 1,000msw. The 10 x optical zoom and built-in dimmable LED lights makes this a unique subsea camera for the ROV market. With a diameter of only 90mm it allows for access and inspection of difficult targets in an efficient and safe manner.

## **Key Features**

HD image quality Built-in dimmable LED lights 10x optical zoom Titanium housing 1,000 msw depth rating 90 mm diameter

| Specifications   |                  |  |
|------------------|------------------|--|
| Main dimensions  | Ø 90 / 296 mm    |  |
| Housing Material | Titanium         |  |
| Mass in air      | 4.2 kg           |  |
| Mass in water    | 2.5 kg           |  |
| Depth rating     | 1,000 msw        |  |
| Image sensor     | 1⁄3" CMOS / 4Mpx |  |
| Resolution       | 1080pm 60fps     |  |
| Output format    | 3G HD-SDI        |  |
| Optical zoom     | 10x              |  |