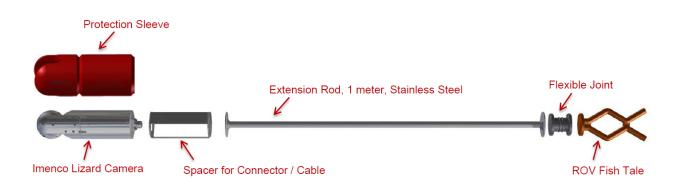

The Lizard SharkHD has been proven to be an excellent camera to use i.e. while inspecting sealing surfaces prior to hookups. The ROV's manipulator arm may be used to control the subsea camera with a removable fish tail-grip. This camera can be delivered with specially designed add-on's; Extension rod with ROV handle (fish tail grip), flex-joint and protection sleeve for the camera. This tool enables inspections of i.e. flanges, seals, spool pieces and targets with difficult access.