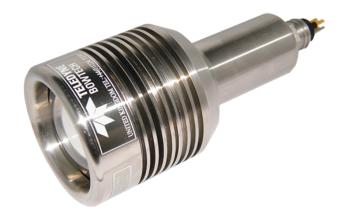

## **LED-R Series**

## Multipurpose Underwater Lamp

The Teledyne Bowtech LED-R-SERIES underwater LED lights are supplied with 120Vac. Due to Teledyne Bowtech's continued history of innovation, these lights feature the latest and best underwater LED lighting technology available. Rated to operate at 3,000 metres ocean depth, the lamps are manufactured with anodised aluminium. The 80° wide beam angle light produced, is ideal for colour video inspection tasks.