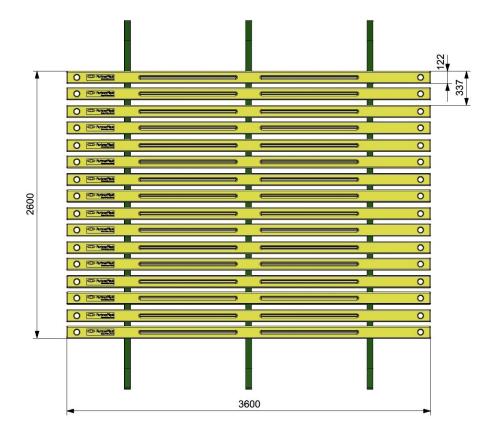

| Туре       | Dimensions      | Mass in air/seawater (Kg) |                    | Bundle size    |
|------------|-----------------|---------------------------|--------------------|----------------|
| Туре       | Dimensions (mm) | MudMat® Standard          | MudMat® Reinforced | L x W x H (cm) |
| MudMat® 30 | 6000x5000x30    | 674/94                    | 730/149            | 614x60x40      |
| MudMat® 18 | 3600x5000x30    | 410/57                    | 445/91             | 367x60x40      |
| MudMat® 9  | 3600x2600x30    | 220/31                    | 238/49             | 367x60x20      |
| MudMat® 4  | 2400x1600x30    | 91/13                     | 99/20              | 243x30x15      |