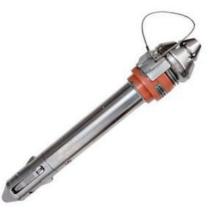

## Imenco Guidewire Anchor

Lifting type Extended - 6te

The IMENCO guidewire anchors have been manufactured and used for close to 24 years and is known in the subsea market for its ease of use and dependability. Easily installed and released by ROV. The Guide Wire Anchor is built from high strength stainless steel and is hence very durable and dependable

## Anchor stab diameter 74 mm Overall length 1011 mm Standard socket wire diameter 3/4" Weight 35 kg Available shear-pin capacity Solid steel pin WLL: 6 te