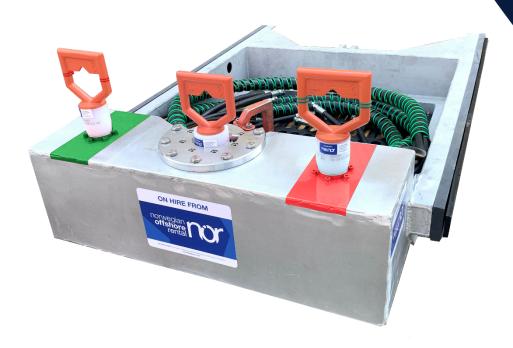

## **Tool Basket**

The Tool Basket is specially made for intervention and increases the efficiency of subsea operations. The Tool Basket has pre-installed receptacles, and can be delivered with hot stabs that fit. The hoses connected for the receptacles also have custom made brackets for the JIC fittings. They will not loosen during operation which prevents the fittings from leaking.

## Receptacles

2X Bluelogic ø35mm 4 meter 3/8 inch hoses with JIC 6 fitting, c/w dummy stabs 4-port receptacles

1x Bluelogic ø60mm
3-port receptacle

2x 4 meter ½ inch hoses with JIC 8 fitting and 1x 4 meter 3/8 inch hose with JIC 6 c/w dummy stab