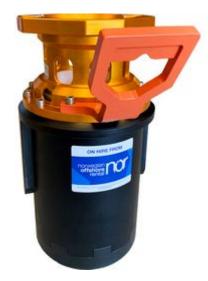

## **Class 4-7 Gearbox**

The Class 7 Gearbox is designed to enable operation of Class 7 and Class 6 interfaces using a Class 4 torque tool for maximum flexibility at minimum cost. The gearbox can be configured for both short and long Class 7 interface, in addition to Class 6 using a square insert. It is delivered as a complete kit including required components to adapt the tool to the interfaces as described above. Maximum output is 40kNmm.