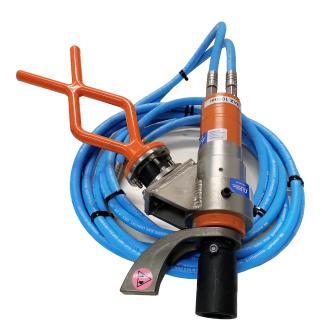

## Syclone 1 Torque Tool

## Features

ROV-operated torque tool Small, continuously rotating torque tool with a lot of force Rotates both ways with high precision and speed Fully adjustable torque Uses a standard reaction arm or a custom-made reaction arm 3D assembly available

## **Specifications**

| Model               | Syclone 1                      |
|---------------------|--------------------------------|
| Туре                | Lightweight subsea torque tool |
| Drive size          | 3/4" square                    |
| Work pressure range | 20-100 Bar                     |
| Torque range        | 150-480 Nm                     |
| Max rpm             | 42 rpm @ 20 l/min              |
| Max flow            | 20 l/min                       |
| Weight              | 3.3 kg                         |
| Dimensions          | 70.4 mm x 212 mm               |