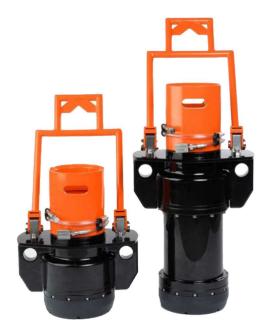

## Gearbox Adaptor Class 4 to Class 6/7

The Gearbox Adaptor contains a class 6/7 output interface and a receptacle for a class 4 torque tool. This adaptor provides all the required torque and maintains the control of a class 4 torque tool. This Gearbox Adaptor enables you to achieve the 35,000Nm. This cannot be achieved with a standalone tool, because it needs to be very large.

| Main | Body |
|------|------|
|      |      |

| Compact dimensions                      | 562.2mm x 400mm |
|-----------------------------------------|-----------------|
| Extended dimensions                     | 770mm x 400mm   |
| Weight class 7<br>standard in air/water | 76kg / 54kg     |
| Weight class 7<br>short in air/water    | 60kg / 54kg     |