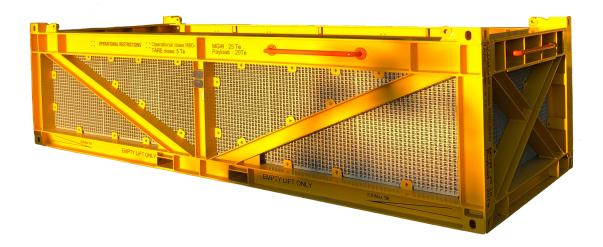

## Subsea Basket 20 FT

The 20ft Subsea Basket is used for safely and efficiently transport of equipment to and from subsea locations.

| Key Features     |                                                                                                                      |
|------------------|----------------------------------------------------------------------------------------------------------------------|
|                  | DNV2.7-3 Certified<br>Wiresling 2x2 Leg, 6.4m. DNV2.7-1 with masterlink in top<br>Built to stack and save deck space |
| Main Body        |                                                                                                                      |
| Dimensions       | 2438 mm x 1675 mm x 6058 mm                                                                                          |
| Inner Dimensions | 1878 mm x 1350 mm x 5698 mm                                                                                          |
| Tare             | 5T                                                                                                                   |

| Payload      | 20T |
|--------------|-----|
| Gross Weight | 25T |