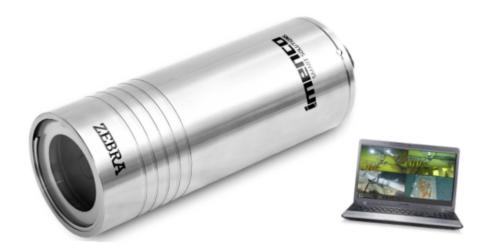

## Subsea IP Camera

The Zebra Shark Camera is a reasonably priced IP Subsea camera with good image quality. Available in Power over Ethernet or 24DC version. Can be integrated into Imenco's SubVIS Client. Fitted with sapphire port for high image quality god scratch resistance.