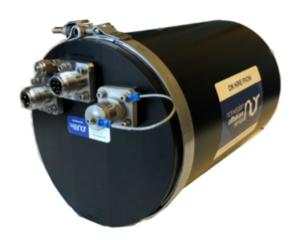

## Subsea Battery Can

The Subsea Battery Can is a rechargeable subsea battery solution, designed for powering electrical components and systems, such as underwater cameras, lights, lasers and subsea displays. The Battery Can comes with a mechanical ROV on/off switch. The Subsea Battery Can is an efficient and bespoken solution that has been well proved over the past years.

## **Key Features**

ROV Switch available. Voltage at fully charged 29,4VDC. Voltage at fully discharged 21VDC. 2 connectors 1503 & 1508.

Rechargeable. Charger comes with it.

## **Specifications**

Weight in air 14 kg

Weight in water 8 kg

Dimensions 368 x 200mm

Power input GLENAIR 5506-1503

Power output GLENAIR 5506-1508

Depth rate 3000 msw