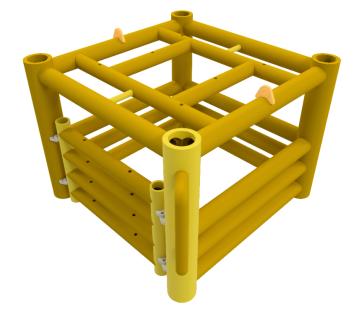

## **Buoyancy Cage**

Deploying and retrieving subsea buoyancy modules. The buoyancy cage is designed especially for safe and efficient deploying and retrieving of subsea buoyancy modules. With ROV friendly design, combined with bespoken rigging it is a preferred solution for saving ROV time and safe operations subsea.

## **Key Features**

Designed for deploying and retrieving subsea buoyancy modules. Hinged door with ROV friendly lock on the side for easy access. Lifting padeyes on top ROV handles on the sides for easy operation