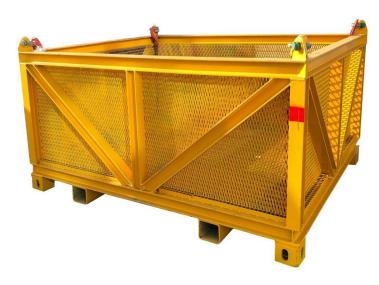

## 8ft Subsea Basket

The 8ft Subsea Basket is designed for deployment and recovery from the seabed. It has a payload up to 3,0Te with robust steel on the floor and sides. With the 4 point (2 by 2) lifting slings the rigging arrangement can easily be moved outside of the basket under loading into the basket.

## **Key Features**

2 by 2-part lifting slings 4 meters length Robust steel on sides and floor for rough recovery tasks

| Specifications            |                       |
|---------------------------|-----------------------|
| Payload                   | 3,0Те                 |
| Tara                      | 810kg                 |
| Gross Weight              | 3,81Te                |
| External size (L x W x H) | 2000 x 2000 x 1320 mm |
| Internal size (L x W x H) | 1720 x 1720 x 1070 mm |