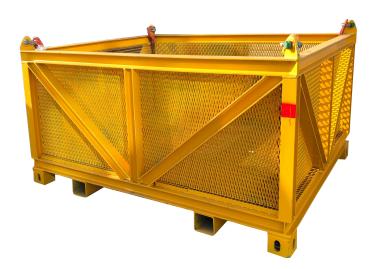

## 10ft Subsea Basket

The 10ft Subsea Basket is designed for deployment and recovery from the seabed. It has a payload up to 3,5Te with robust steel on the floor and sides. With the 4 point (2 by 2) lifting slings the rigging arrangement can easily be moved outside of the basket under loading into the basket.

## **Key Features**

2 by 2-part lifting slings 4 metres length Container corners below for sea fastening Forklift pockets for easy mobilization Robust steel on sides and floor for rough recovery tasks

## **Specifications**

| Payload                   | 3,5Te                 |
|---------------------------|-----------------------|
| Tara                      | 1,47Te                |
| Gross Weight              | 4,97Te                |
| External size (L x W x H) | 2990 x 2437 x 1378 mm |
| Internal size (L x W x H) | 2787 x 2259 x 975 mm  |