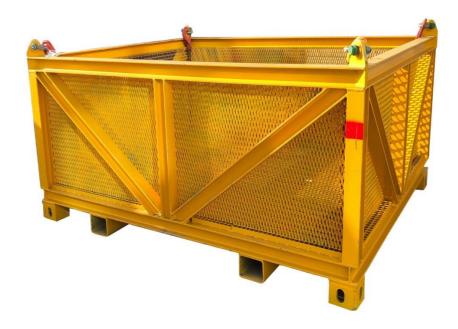

## 8ft Subsea Basket

The 8ft Subsea Basket is designed for deployment and recovery from the seabed. It has a payload up to 3,0Te with robust steel on the floor and sides. With the 4 point (2 by 2) lifting slings the rigging arrangement can easily be moved outside of the basket under loading into the basket.

## Main features:

- 2 by 2-part lifting slings 4 meters length
- Robust steel on sides and floor for rough recovery tasks

| Payload:                  | 3,0Te            |
|---------------------------|------------------|
| Tara:                     | 810kg            |
| Gross Weight              | 3,81Te           |
| External size (L x W x H) | 2000x2000x1320mm |
| Internal size (L x W x H) | 1720x1720x1070mm |