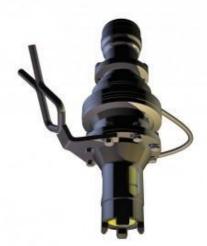

# **Torque Tool**

## For Retrofit Anode Installation

This purpose made Torque Tool is specially designed for secure installation of Imenco Retrofit Anode Clamps. With its automatic hold function, Imenco Retrofit Clamps can be picked up, carried and installed by the Torque Tool in one continuous operation. With the integrated reaction fingers, no torque tension is transferred to the ROV manipulator.

#### **Key Features**

Fish tail handle Comes with required hoses Comes with manual and test certificate

#### **Main Body**

Dimensions (ex. ROV Hadle) Ø182mm x 533 mm