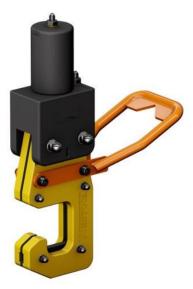

## Webtool SL 55 – Softline Cutter

## Hydraulically operated

## Lightweight construction designed for ROV and diver operations

Heavy duty hydraulically operated soft and fibre line cutting tool. Lightweight aluminium and stainless-steel construction. Can be used at any water dept.

| Key Features |                                                                                                                             |
|--------------|-----------------------------------------------------------------------------------------------------------------------------|
|              | Maximum operating pressure 210 bar<br>Approx. weight 9,7kg<br>Diver or ROV operable design<br>Quick and efficient operation |

| Specifications       |       |
|----------------------|-------|
| Weight with D-handle | 10kg  |
| Length               | 155mm |
| Height               | 487mm |
| Width                | 135mm |
| Cutting capacity     | Ø55mm |