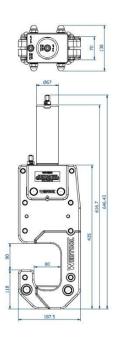

Can be used at any water depth

Standard tool is shown above. Bespoke and custom designs to suit special applications are available on request

|  | fica |  |
|--|------|--|
|  |      |  |

Cutting capacity - Maximum Ø80 mm

Maximum operating pressure 690 bar

Approx. weight in air 15 kg

Approx. weight in water 10.5 kg

Swept volume cut stroke 0.15 litres