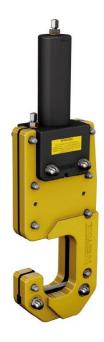

## Webtool Softline Cutter

## **Key Features**

Heavy duty hydraulically operated soft and fibre line cutting tool

Lightweight aluminium and stainless-steel construction

Diver or ROV operable design

Quick and efficient operation

Long blade life ensures that tool maintenance is kept to a minimum

Can be used at any water depth

Standard tool is shown above. Bespoke and custom designs to suit special applications are available on request

|  | fica |  |
|--|------|--|
|  |      |  |

Cutting capacity - Maximum Ø80 mm