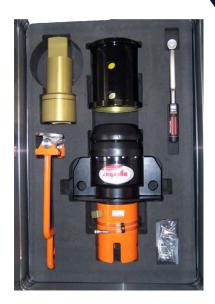

## **Gearbox Adaptor**

## Class 4 to Class 6/7

The Gearbox Adaptor contains a class 6/7 output interface and a receptacle for a class 4 torque tool. This adaptor provides all the required torque and maintains the control of a class 4 torque tool. This Gearbox Adaptor enables you to achieve 35,000Nm. This cannot be achieved with a standalone tool, because it needs to be very large.

## **Features**

Input API 17D class 4 rotary torque receptacle

Output 2,700Nm maximum with 1.5" male square drive

35,000Nm with female square adaptors

Ratio 12.2:1 mechanical advantage / 14.1:1 velocity ratio