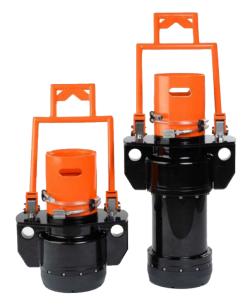

## **Gearbox Adaptor**

## Class 4 to Class 6/7

The Gearbox Adaptor contains a class 6/7 output interface and a receptacle for a class 4 torque tool. This adaptor provides all the required torque and maintains the control of a class 4 torque tool. This Gearbox Adaptor enables you to achieve 35,000Nm. This cannot be achieved with a standalone tool, because it needs to be very large.

## **Main Body**

Compact dimensions 562.2mm x 400mm

Extended dimensions 770mm x 400mm

Weight class 7 r6kg / 54kg standard in air/water

Weight class 7 short in air/water 60kg / 54kg