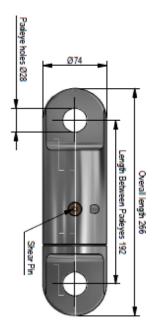

## **Key Features**

The different Weak Link size fit direct into the same shackles size Easy to install Safety factor 1,5 Wide Shear pin range

| Snapper Shear Pin Range |              |              |
|-------------------------|--------------|--------------|
| Snapper 6,5Te           | Snapper 12Te | Snapper 35Te |
| 1Te                     | 8Te          | 15Te         |
| 2Te                     | 10Te         | -            |
| ЗТе                     | 12Te         | 20Те         |
| 4Te                     | 15Te         | 25Те         |
| 4,5Te                   | 18Te         | 30Те         |
| 5Te                     | 20Те         | 35Те         |
| 6,8Te                   | 25Te         | -            |