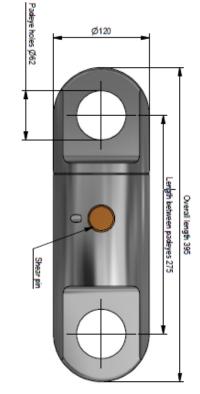

## **Key Features**

The different Weak Link size fit direct into the same shackles size Easy to install Safety factor 1,5 Wide Shear pin range

| Snapper Shear Pin Range |              |              |
|-------------------------|--------------|--------------|
| Snapper 6,5Te           | Snapper 12Te | Snapper 35Te |
| 1Te                     | 8Te          | 15Te         |
| 2Te                     | 10Te         | -            |
| ЗТе                     | 12Te         | 20Те         |
| 4Te                     | 15Te         | 25Те         |
| 4,5Te                   | 18Te         | 30Те         |
| 5Te                     | 20Те         | 35Те         |
| 6,8Te                   | 25Te         | -            |