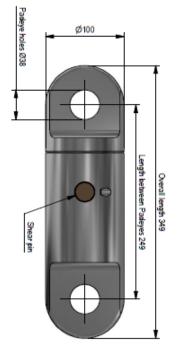

## **Key Features**

The different Weak Link size fit direct into the same shackles size Easy to install Safety factor 1,5 Wide Shear pin range

| Snapper Shear Pin Range |              |              |
|-------------------------|--------------|--------------|
| Snapper 6,5Te           | Snapper 12Te | Snapper 35Te |
| 1Te                     | 8Te          | 15Te         |
| 2Te                     | 10Te         | -            |
| ЗТе                     | 12Te         | 20Те         |
| 4Te                     | 15Te         | 25Те         |
| 4,5Te                   | 18Te         | 30Те         |
| 5Te                     | 20Те         | 35Те         |
| 6,8Te                   | 25Te         | -            |