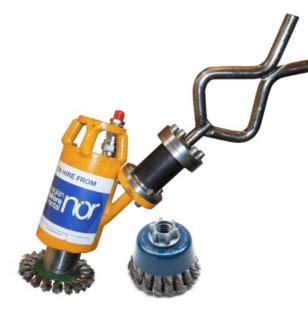

## Wire Brush Cleaning Tool

The Wire Brush Tool consists of a wire brush head rotated by a hydraulic motor. The tool was designed to be as small as possible to give the ROV operator the best possible view on the brush to minimize the risk of unwanted brushing on fragile parts near the area getting cleaned. The Wire Brush Tool is equipped with a flexible fishtail ROV handle and can be fitted with a wide range of brushes.

| Key Features              |                                                                                                                                                                                       |
|---------------------------|---------------------------------------------------------------------------------------------------------------------------------------------------------------------------------------|
|                           | Can be fitted with a wide range of brushes<br>Requires low maintenance<br>Fitted with flexible fishtail handle<br>Small tool and easy to operate<br>Removes paint, rust, growth, etc. |
| Specifications            |                                                                                                                                                                                       |
| Dimensions                | 450 mm x 250 mm x 110 mm                                                                                                                                                              |
| Weight in air             | 7,4 kg                                                                                                                                                                                |
| Max inlet pressure / flow | 140 bar / 20 ltr/min                                                                                                                                                                  |
| Max speed                 | 630 rpm/min                                                                                                                                                                           |
| Rotation                  | Reversible / Bi-directional                                                                                                                                                           |
| Hydraulic fluid           | Tellus 22 or similar                                                                                                                                                                  |