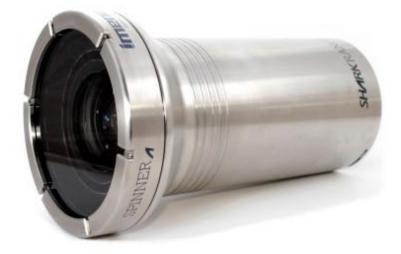

## Spinner Shark ROV Zoom Camera

The Imenco Spinner Shark wide angle HD Zoom Camera is a high quality subsea camera designed primarily for ROV operations. The Spinner Shark subsea camera has a specially designed lens system for premium optical quality. 30x optical zoom, 72° diagonal angle of view, Titanium housing and 4,000msw.