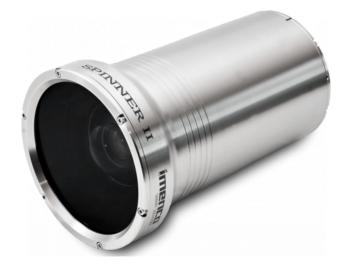

## Spinner II Shark

## **ROV Zoom Camera**

The Imenco Spinner II Shark Wide Angle HD SDI zoom camera is a high quality subsea camera designed primarily for ROV operations. It has a specially designed wide angle lens system for premium optical quality, 30x optical zoom and its titanium housing is rated to 4,000msw. Can be supplied with various connector, options for fiber output.