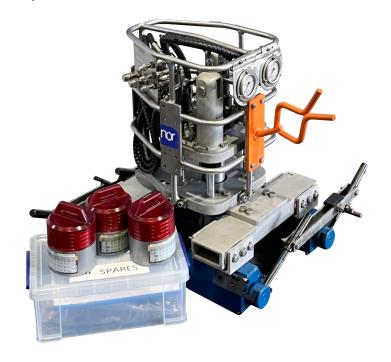

## ROV Operated Drilling Tool (Stinger)

The Imenco Stinger ROV Drilling Tool is a portable hydraulically operated drilling machine which can be operated by a work class ROV. It is designed for subsea drilling operations on a variety of applications and steel thicknesses.

## **Key Features**

Simple in-situ setup, operation and retrieval by assistance of standard work class ROV.

Low maintenance with easily replaceable parts when necessary

Quick and simple change of drill bit

Interchangeable drill bits up to Ø 135 mm

Can be supplied with Suction Pad, Magnetic or Claw type-fixing brackets Can be supplied with integrated Valve Pack for RPM and Feed control

## **Specifications**

Dimensions 330 mm x 410 mm x 570 mm

Weight in air/water 46/40 kg

Drill diameter 12 - 135 mm

Max drill depth (wall

thickness)

40 mm (depending on drill bit)

Stroke length 85 mm