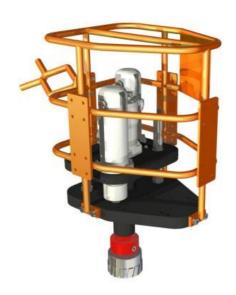

## **ROV Operated Drilling Tool**

The Imenco Stinger ROV Drilling Tool is a portable hydraulically operated drilling machine which can be operated by a work class ROV. It is designed for subsea drilling operations on a variety of applications and steel thicknesses.

## **Key Features**

Simple in-situ setup, operation and retrieval by assistance of standard work class ROV.

Low maintenance with easily replaceable parts when necessary

Quick and simple change of drill bit

Interchangeable drill bits up to Ø 135 mm

Can be supplied with Suction Pad, Magnetic or Claw type-fixing brackets Can be supplied with integrated Valve Pack for RPM and Feed control

## **Specifications**

Dimensions 330 mm x 410 mm x 570 mm

Weight in air/water 46/40 kg

Drill diameter 12 - 135 mm

Max drill depth (wall

thickness)

40 mm (depending on drill bit)

Stroke length 85 mm