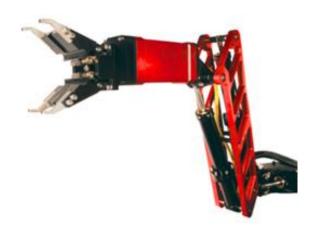

## ARM 5E

The optimum compromise performance/weight among electric manipulators

## **Key Features**

Depth rating up to 6000 m

Lightweight

Lifting capacity up to 25 kg

Oil filled

Modular construction for easy maintenance and repair on deck

## **Specifications**

Slew 120° LH or RH mounting

Elevation 90°

Elbow bend 130°

Reach 1000 mm

Lift at full reach 25 kg at 24-30 Vdc, 4 Amps per function

Jaw rotate Max

Jaw opening Continuous