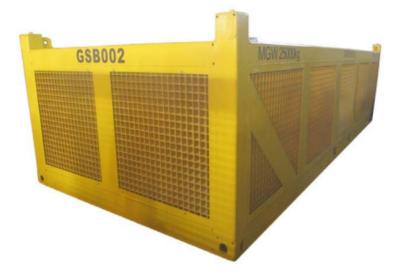

## 20ft Heavy Duty Subsea Basket

The 20ft Subsea Basket is used for safely and efficiently transport of equipment to and from subsea locations. It is delivered with a certified lifting sling. The basket can be delivered with steel plates, which will increase the basket's tare, and make the basket more suitable for work in rough weather. The total weight of the steel plates is 4.2 Te.

| Specifications       |                     |
|----------------------|---------------------|
| Certification        | Lifting certificate |
| Approx. Tare         | 4.8 Te              |
| Approx. Payload      | 20.2 Te             |
| Approx. Gross Weight | 25 Te               |
| Length               | 6058 mm             |
| Width                | 2438 mm             |
| External height      | 1550 mm             |
| Internal height      | 1200 mm             |
|                      |                     |